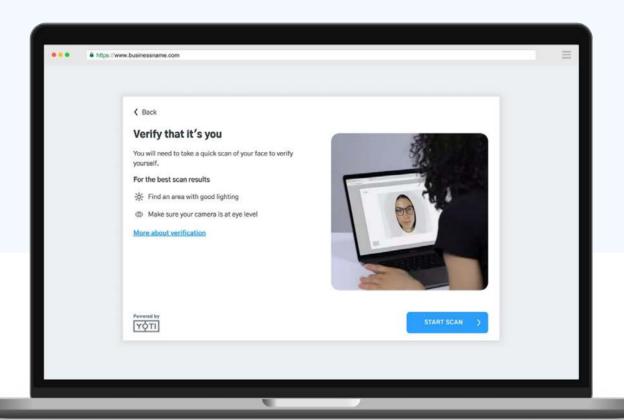

#### O Liveness detection

Our anti-spoofing liveness gives us confidence that it's a real person, not an attack.

#### O Biometric face match

We match the user's biometric selfie to their ID document photo.