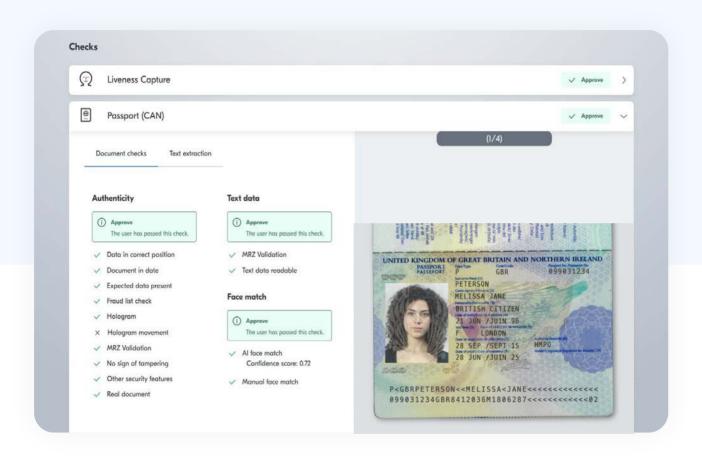

#### O Data extraction

We extract data from the ID document with OCR and NFC technology.

#### O Document authenticity

We check the security features of the document to make sure its genuine.

#### O Biometric face match

We match the user's biometric selfie to their ID document photo.