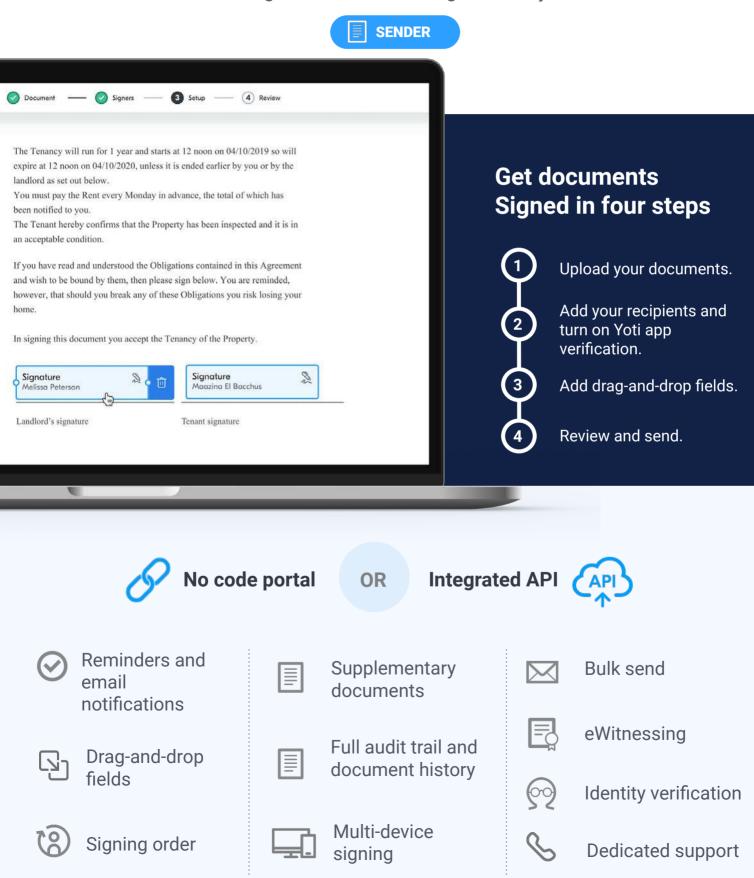

## **Identity-driven eSigning**

Know exactly who's signing your documents with verified eSignatures linked to a digital identity.

## Identity verification at the point of signing

When adding recipients to sign your document, simply turn on Yoti authentication and select the identity details you need.

Signers will be asked to scan a QR code in the email with their Yoti app and share pre-verified identity details from their digital ID.