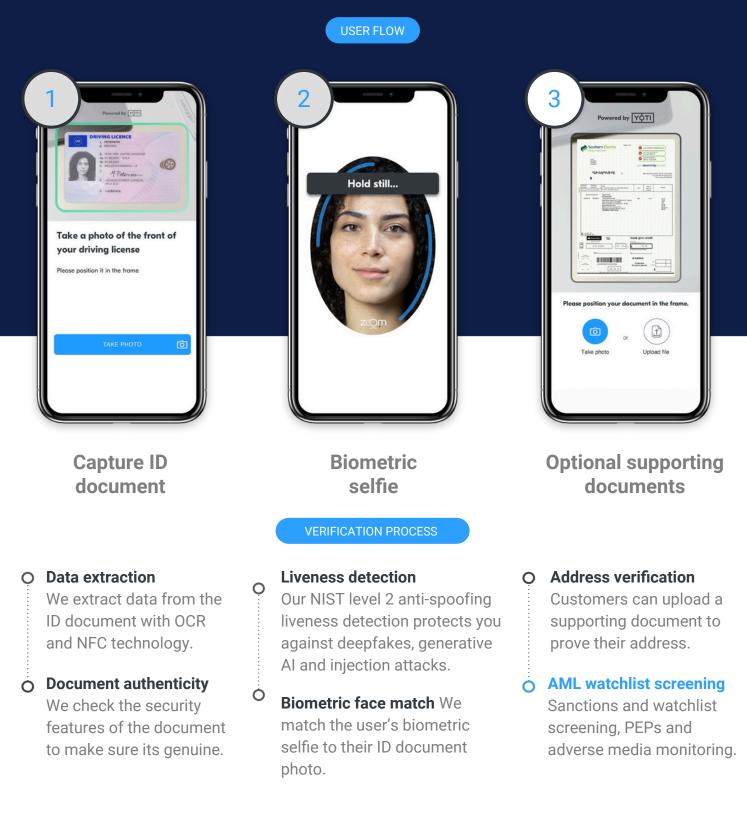

### **Product Overview**

### All-in-one KYC/AML service

Add AML Watchlist Screening to our core Identity Verification solution to screen for high-risk profiles during customer onboarding.